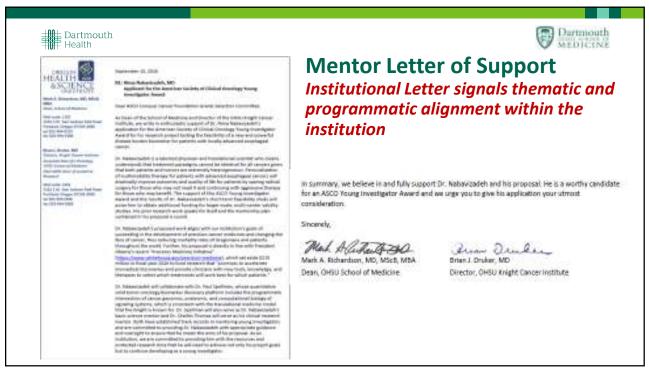

, and I have no doubt that he can<br>achieve further important advances if he is given the opportunity with continued<br>grant support. Dr. Walker is one of those individuals that represent in westigators.<br>With best professional regards, I am,<br>Yours confuelly. | ASCO Young Investigator Award for an OHSU radiation medicine readent<br>Advanced to reach a stable is stabled in two to coalise relation flamps with interactiveness<br>to busissisted to reach a stable is stabled investigator dward from the Congree Causer Foundation<br>to Associate of Causio Develops<br>The Associate Origin Develops<br>The Associate Origin Develops<br>The Associate Origin Develops<br>The Associate Develops<br>The Associate Origin Develops<br>The Association Develops The Association Develops<br>The Associat |





| Jr. Faculty Advancement Program (from OHSU)               |                                                                                                               |  |  |
|-----------------------------------------------------------|---------------------------------------------------------------------------------------------------------------|--|--|
| Jr. Faculty Advancement Program (from OHSU)               |                                                                                                               |  |  |
| Culture Matters   Time Management: Always Looking Forward | Setting priorities, avoiding top time wasters, maintaining momentum, finding joy                              |  |  |
| Culture Matters   Establishing Workplace Culture          | Growing Cultur